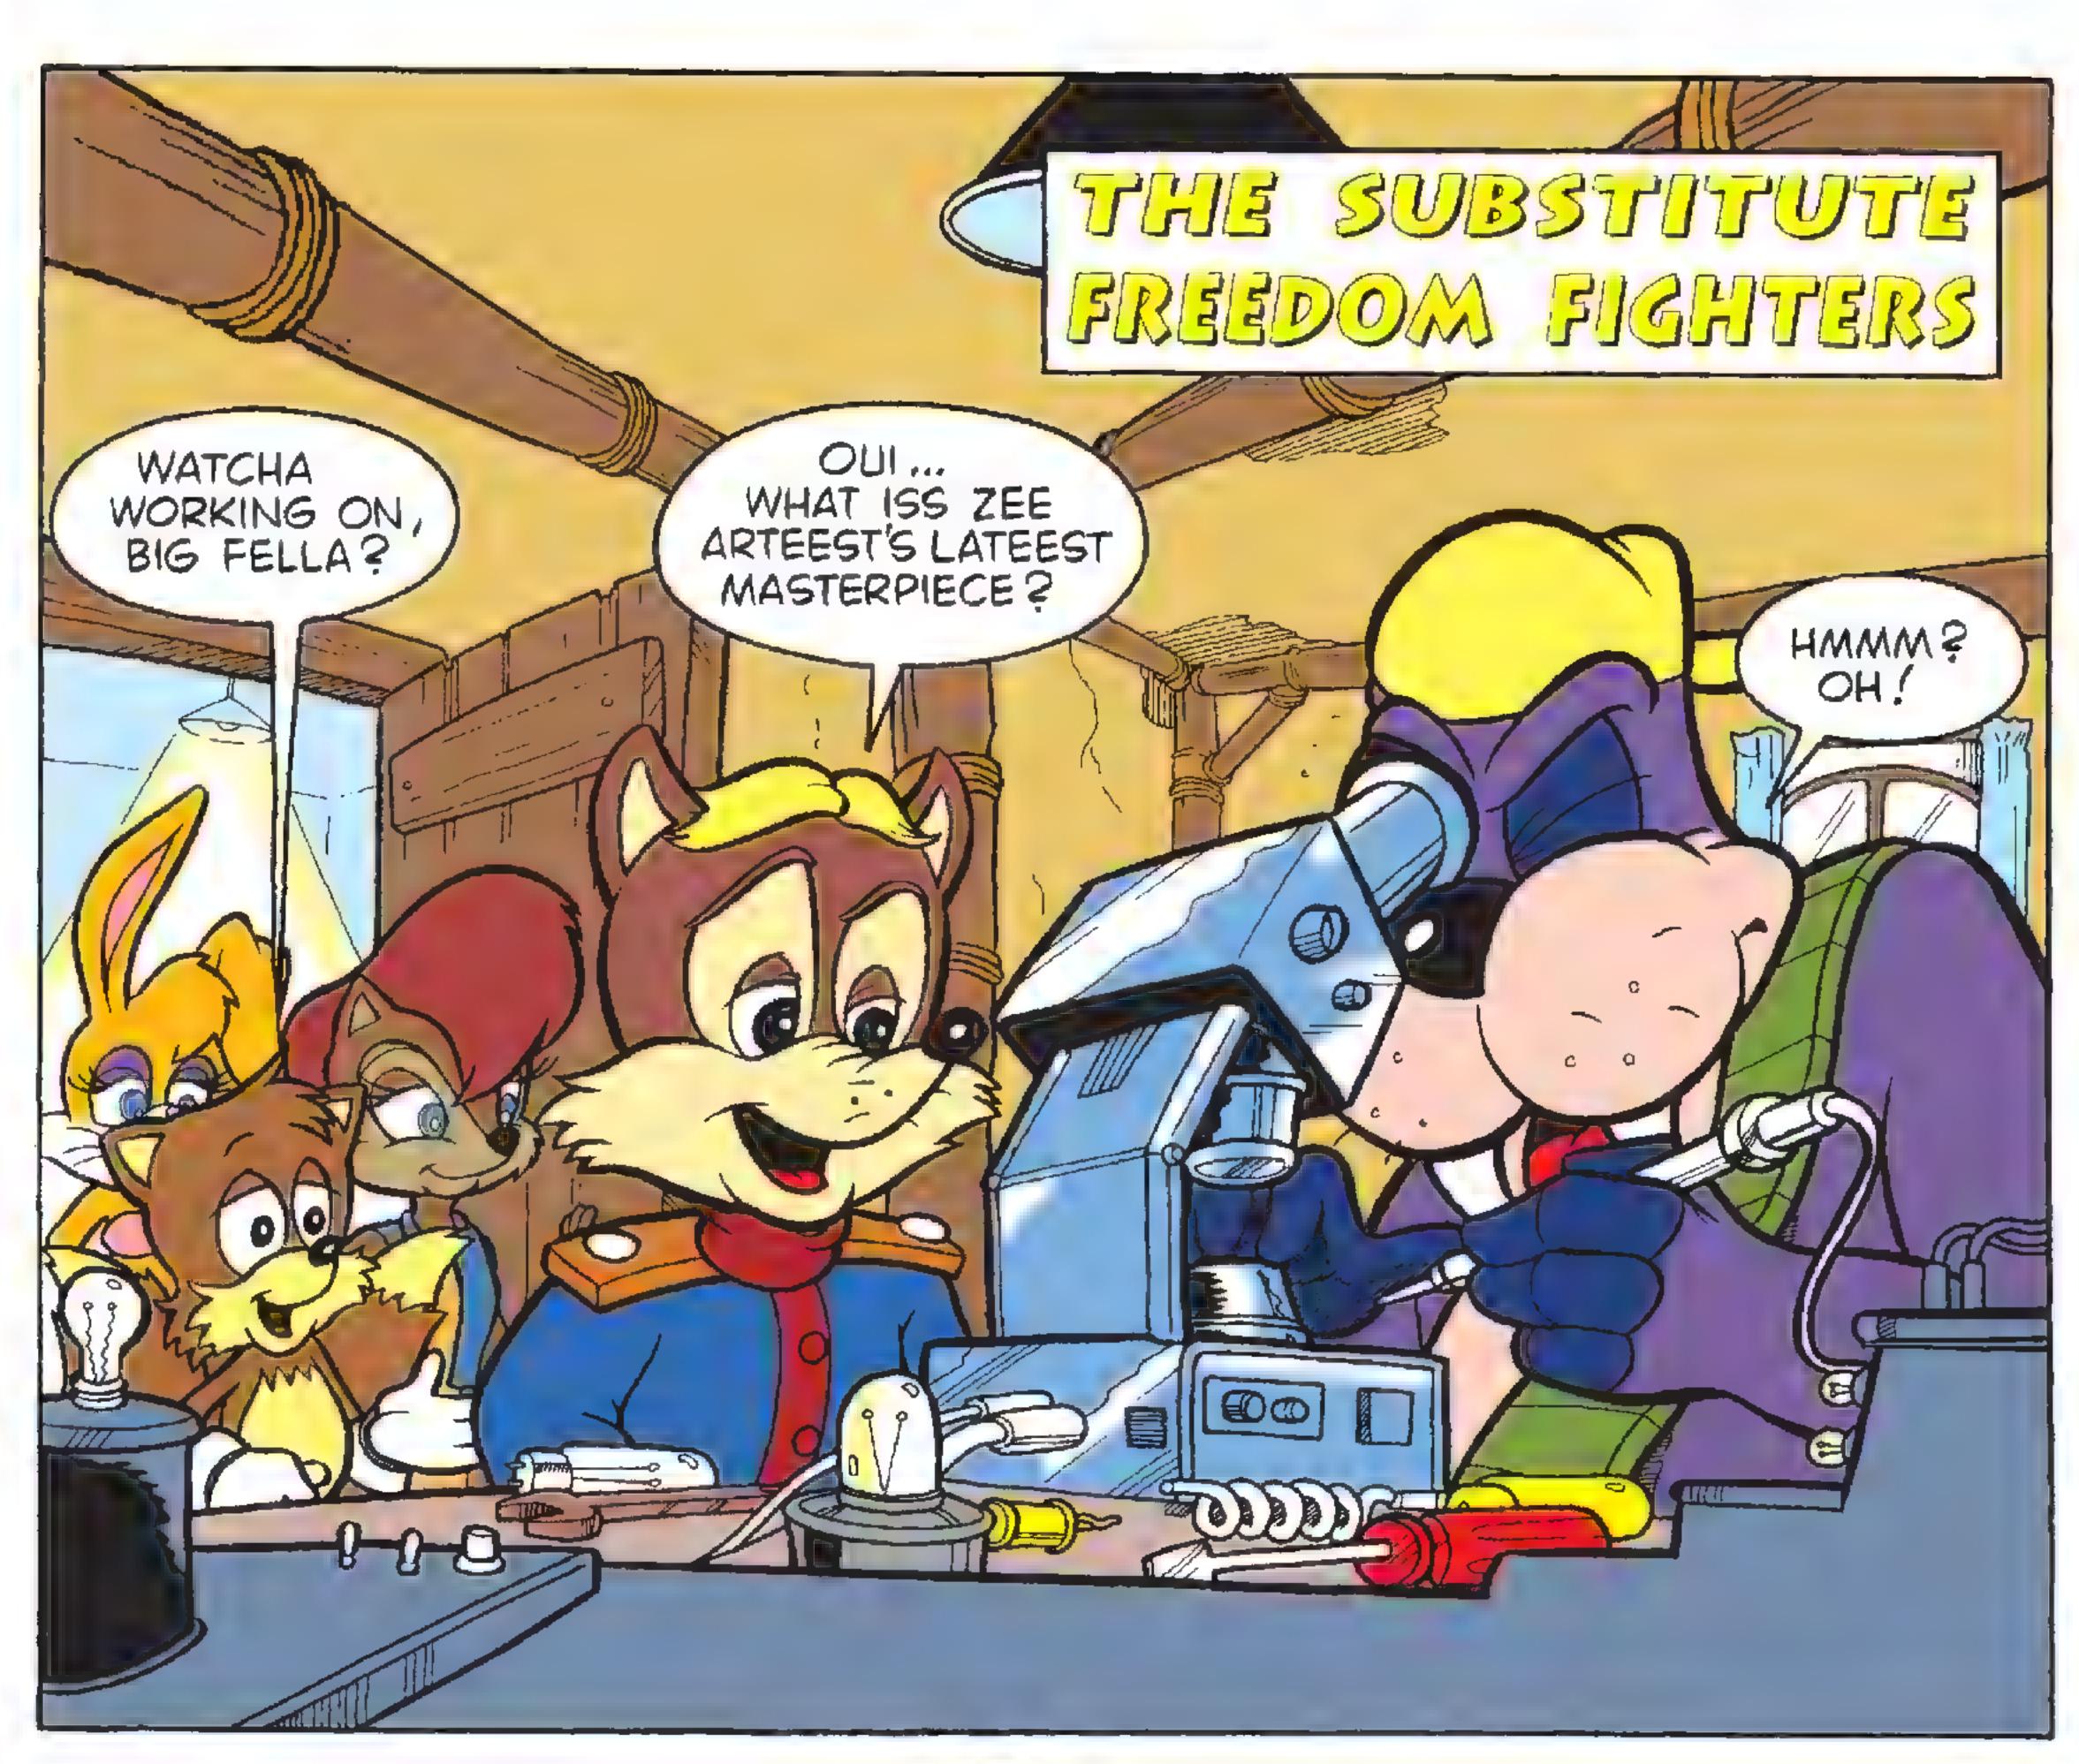

...with worlds beyond!

"The Last Game Cartridge Hero" by Ken Penders with Lattering by Vickie Williams & Coloring by Karl Bolters

"The Substitute
Freedom
Fighters"
Written and Inked
by Rich Keslewski
Penciled by
Art Mawhinney
Lattered by
Mindy Elsman
Colored by
Karl Bollers